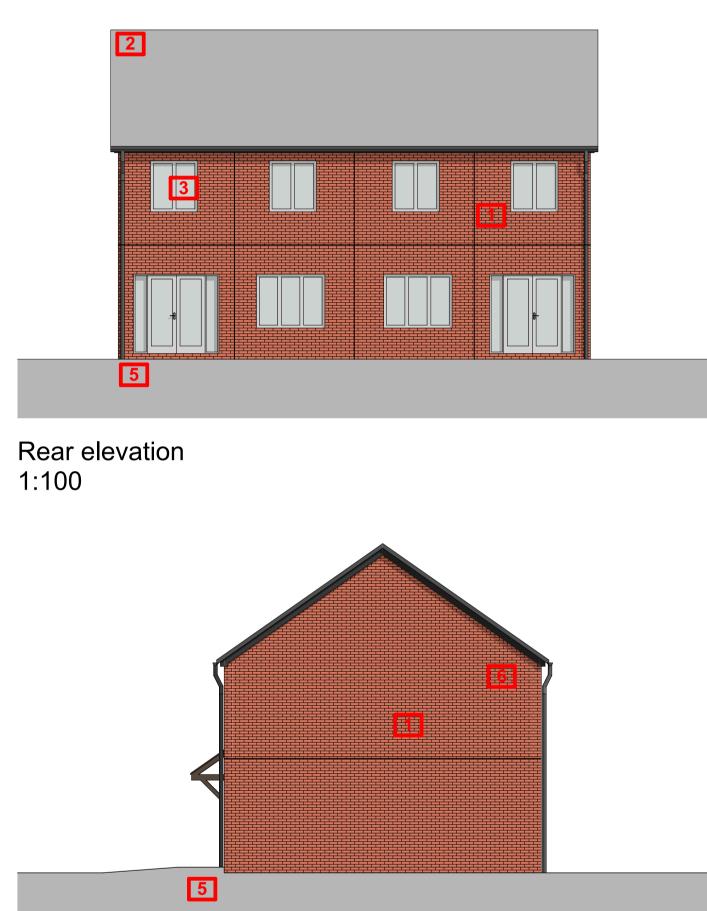

## Forester's Road 3B5P House GIFA - 92.6sqm

Brick Red brick to match surroundings

Concrete roof tile Grey/ brown to match surrounding buildings

**Windows** White uPVC

Side elevation

1:100

Side elevation 1:100

**Composite front door** White uPVC

Rainwater goods Black uPVC

Soffit/ fascia White uPVC

| ffices at :  | Liverpool | &   | Nottingham  |
|--------------|-----------|-----|-------------|
| lalsall I    | loyd F    | Pa  | rtnership   |
| ddress       |           |     |             |
| 3 Fores      | t Road    | Ea  | ast         |
| ost Code     |           |     |             |
| NG1 4HV      | V         |     |             |
| suing Office |           | Tel |             |
| lottingh     | am        | 01  | 15 989 7969 |
| /ebsite      |           |     |             |
| vww.hl       | pdesi     | gr  | n.com       |

|                                                                                                                                                                           |                      | Site Boundary                                                                                                  |                                                                                                                |                              |
|---------------------------------------------------------------------------------------------------------------------------------------------------------------------------|----------------------|----------------------------------------------------------------------------------------------------------------|----------------------------------------------------------------------------------------------------------------|------------------------------|
| Priva                                                                                                                                                                     | ate Drive + Plot 2 + | Plot 1                                                                                                         |                                                                                                                |                              |
|                                                                                                                                                                           |                      |                                                                                                                |                                                                                                                |                              |
| 1/200<br>0 10 20<br>Scale                                                                                                                                                 | 40m                  |                                                                                                                |                                                                                                                |                              |
|                                                                                                                                                                           |                      | Offices at: Liverpool & Nottingham<br>Halsall Lloyd Partnership<br>Address<br>53 Forest Road East<br>Post Code | Drawing Title<br>Site 005 Forester's Road Proposed Front Ele<br>Project<br>Coventry Garage Sites               | vation                       |
| B   09.05.23   PLANNING ISSUE. Updated following planning comments (09.05.23)   RM     A   27.03.23   PLANNING ISSUE. Updated following planning comments (17.03.23)   RM |                      | NG1 4HW<br>Issuing Office Tel<br>Nottingham 0115 989 7969<br>Website                                           | Scales @ A3 First Issue Date   1:200 October 2022   Job Number _ Dwg. No Revision [RIBA Stage] - Drawing State | Drawn Check<br>EJ RM<br>atus |
| Rev. Date Description Drwn   This drawing is copyright of Halsall Lloyd Partnership & must not be reproduced unless specifically agreed in writing.                       | North                | www.hlpdesign.com                                                                                              | N1697_2071_B_ [3] - PLANN                                                                                      |                              |