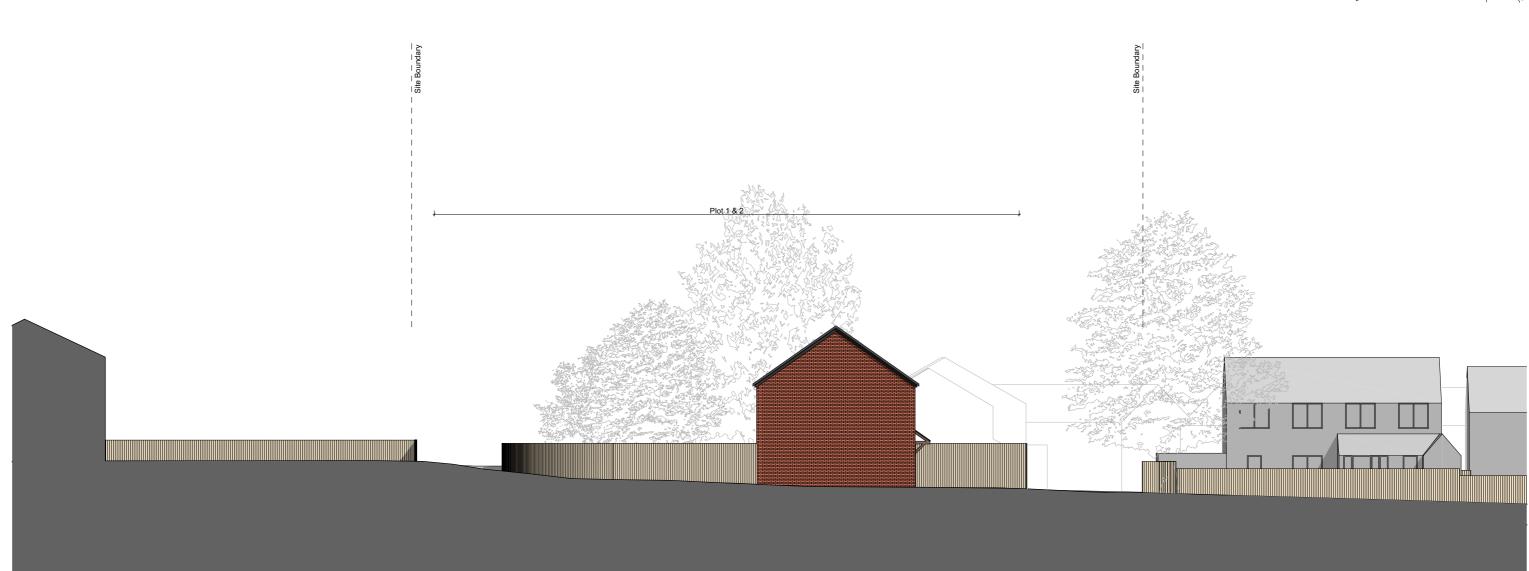

|                                                                                                                                                                           |                      | Site Boundary                                                                                                  |                                                                                                                |                              |
|---------------------------------------------------------------------------------------------------------------------------------------------------------------------------|----------------------|----------------------------------------------------------------------------------------------------------------|----------------------------------------------------------------------------------------------------------------|------------------------------|
| Priva                                                                                                                                                                     | ate Drive + Plot 2 + | Plot 1                                                                                                         |                                                                                                                |                              |
|                                                                                                                                                                           |                      |                                                                                                                |                                                                                                                |                              |
| 1/200<br>0 10 20<br>Scale                                                                                                                                                 | 40m                  |                                                                                                                |                                                                                                                |                              |
|                                                                                                                                                                           |                      | Offices at: Liverpool & Nottingham<br>Halsall Lloyd Partnership<br>Address<br>53 Forest Road East<br>Post Code | Drawing Title<br>Site 005 Forester's Road Proposed Front Ele<br>Project<br>Coventry Garage Sites               | vation                       |
| B   09.05.23   PLANNING ISSUE. Updated following planning comments (09.05.23)   RM     A   27.03.23   PLANNING ISSUE. Updated following planning comments (17.03.23)   RM |                      | NG1 4HW<br>Issuing Office Tel<br>Nottingham 0115 989 7969<br>Website                                           | Scales @ A3 First Issue Date   1:200 October 2022   Job Number _ Dwg. No Revision [RIBA Stage] - Drawing State | Drawn Check<br>EJ RM<br>atus |
| Rev. Date Description Drwn   This drawing is copyright of Halsall Lloyd Partnership & must not be reproduced unless specifically agreed in writing.                       | North                | www.hlpdesign.com                                                                                              | N1697_2071_B_ [3] - PLANN                                                                                      |                              |