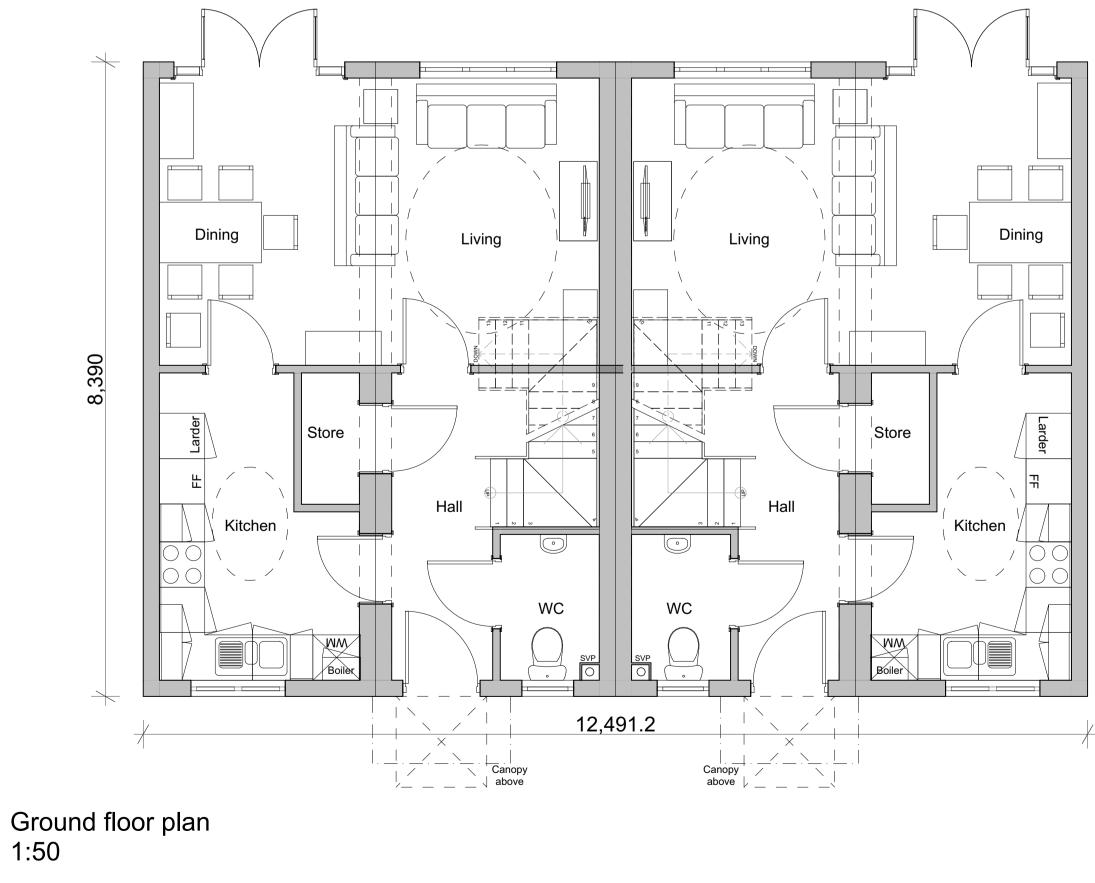

## Forester's Road 3B5P House GIFA - 92.6sqm

Brick Red brick to match surroundings

Concrete roof tile Grey/ brown to match surrounding buildings

**Windows** White uPVC

Side elevation

1:100

Side elevation 1:100