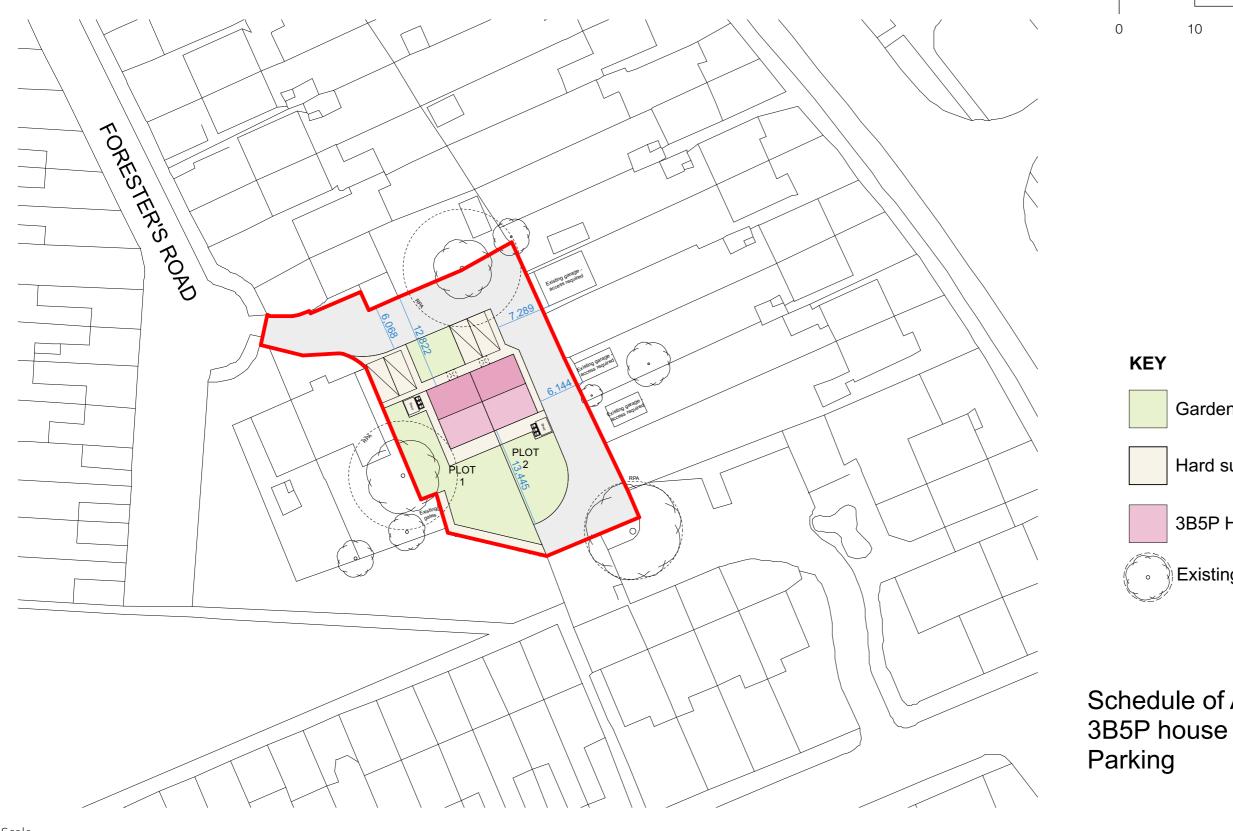

## Schedule of Accommodation 2no 4no spaces

Existing tree with RPA

3B5P House

Hard surfacing/ parking

Gardens

1/500

|               |                                |  | 0 |
|---------------|--------------------------------|--|---|
| FORESTE       |                                |  |   |
| FORESTERSROAD | Edward games<br>access forumes |  |   |
|               | Anone prime                    |  |   |
|               | RPA                            |  |   |
|               |                                |  |   |
|               |                                |  |   |
| Scale         |                                |  |   |