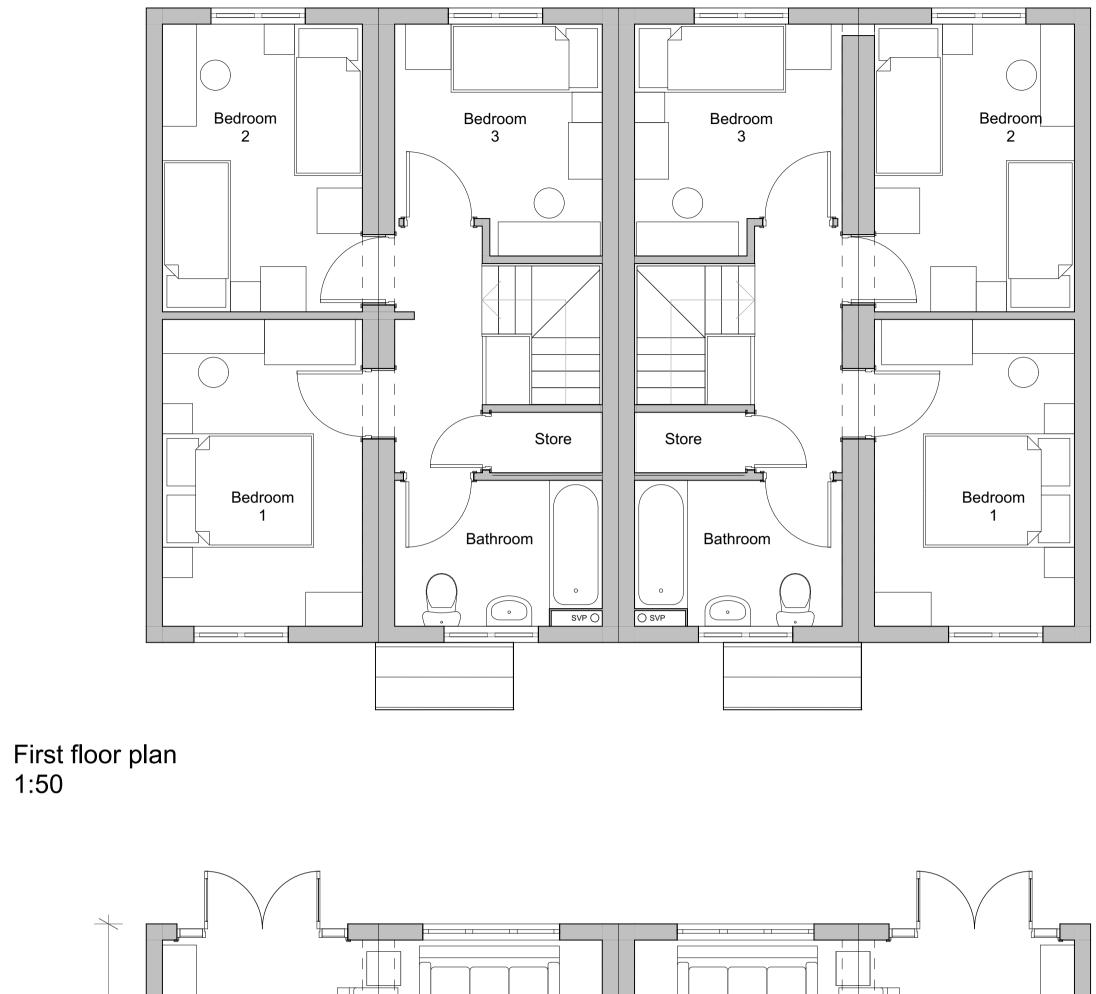

## Forester's Road 3B5P House GIFA - 92.6sqm

Brick Red brick to match surroundings

Concrete roof tile Grey/ brown to match surrounding buildings

**Windows** White uPVC

Side elevation

1:100

Side elevation 1:100