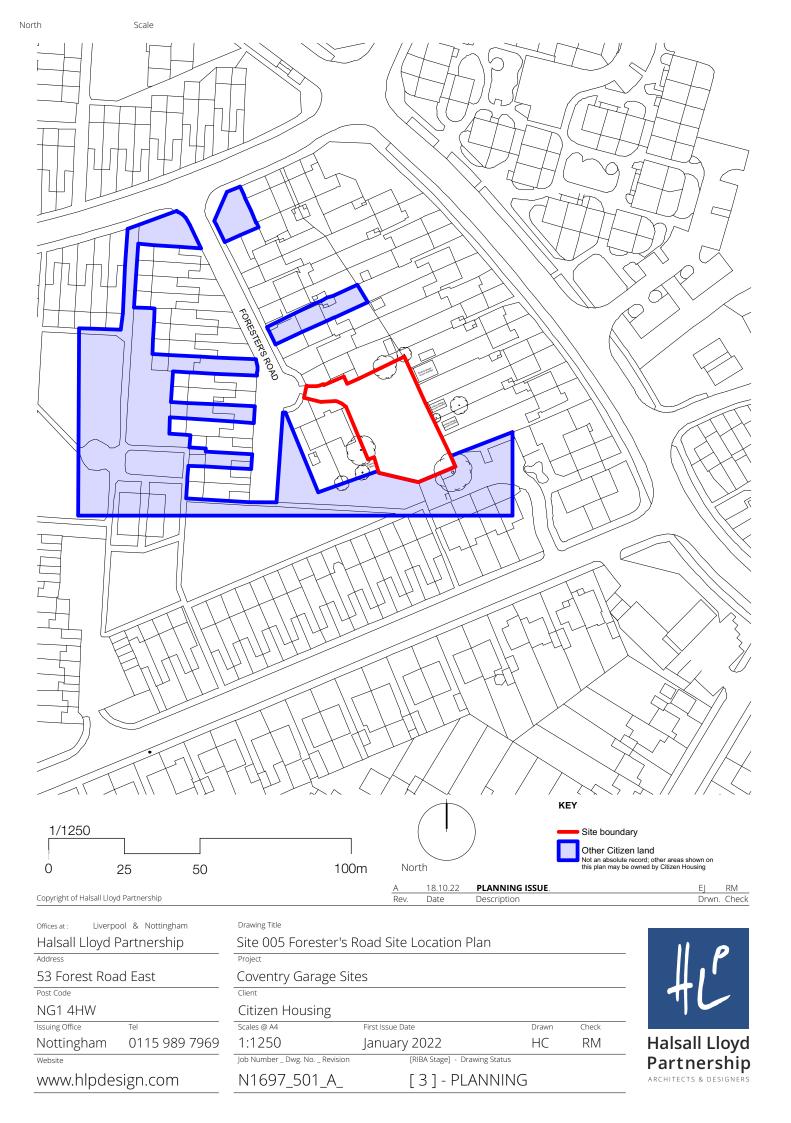

ed in writing. North |   | www.nipue.                              | Sign.com                        | N1097_300_D_                           |                               |  |

| 1                             |        |       |   |
|-------------------------------|--------|-------|---|
|                               |        |       |   |
|                               |        |       | • |
| Date                          | Drawn  | Check | _ |
| Date                          | DIAWII | CHECK |   |
| mber 2021                     | RM     | MJ    |   |
| [RIBA Stage] - Drawing Status |        |       |   |
| [3] - PLANNING                |        |       |   |



## Schedule of Accommodation 2no 4no spaces

Existing tree with RPA

3B5P House

Hard surfacing/ parking

Gardens

1/500



|               |                                |  | 0 |
|---------------|--------------------------------|--|---|
| FORESTE       |                                |  |   |
| FORESTERSROAD | Edward games<br>access forumes |  |   |
|               | Anone prime                    |  |   |
|               | RPA                            |  |   |
|               |                                |  |   |
|               |                                |  |   |
| Scale         |                                |  |   |

| Address Project      53 Forest Road East   Coventry Garage Sites     Post Code   Client     NG1 4HW   Citizen Housing     Issuing Office   Tel     Scales @ A3   First Issue Date   Drawn   Check     Nottingham   0115 989 7969   1:500   January 2022   HC   RM     Website   J