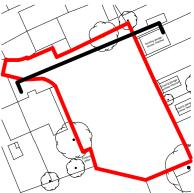

## Schedule of Accommodation 2no 4no spaces

Existing tree with RPA

3B5P House

Hard surfacing/ parking

Gardens

1/500

|               |                                |  | 0 |
|---------------|--------------------------------|--|---|
| FORESTE       |                                |  |   |
| FORESTERSROAD | Edward games<br>access forumes |  |   |
|               | Anone prime                    |  |   |
|               | RPA                            |  |   |
|               |                                |  |   |
|               |                                |  |   |
| Scale         |                                |  |   |