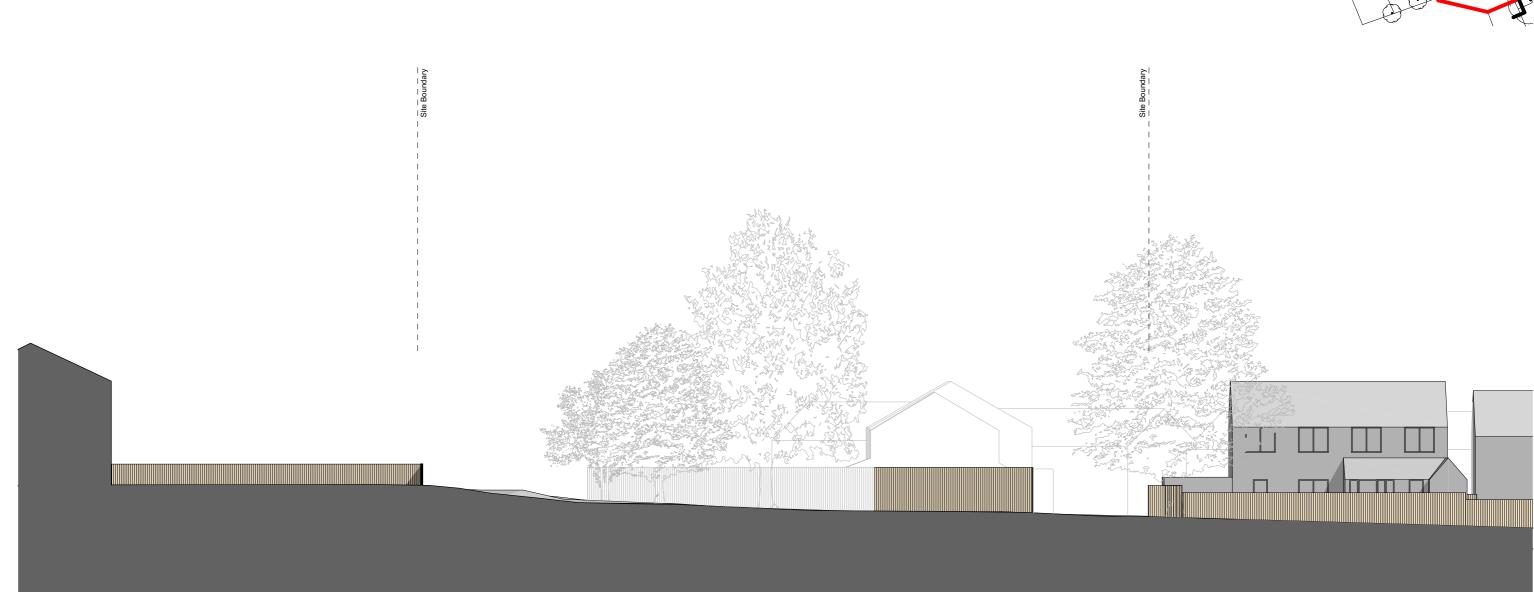

| 1/200                          |                                                                  |                                                  |                            |                                                                  |                                    |                            |          |       |  |
|--------------------------------|------------------------------------------------------------------|--------------------------------------------------|----------------------------|------------------------------------------------------------------|------------------------------------|----------------------------|----------|-------|--|
| )<br>Scale                     | 10                                                               | 20                                               | 40m                        |                                                                  |                                    |                            |          |       |  |
|                                |                                                                  |                                                  |                            | Offices at : Liverpool & Nottingham<br>Halsall Lloyd Partnership | Drawing Title<br>Site 005 Forester | 's Road Existing Side Elev | ation    |       |  |
|                                |                                                                  |                                                  |                            | Address                                                          | Project                            | 0                          |          |       |  |
|                                |                                                                  |                                                  |                            | 53 Forest Road East                                              | Coventry Garage                    | e Sites                    |          |       |  |
|                                |                                                                  |                                                  | +                          | Post Code                                                        | Client                             |                            |          |       |  |
|                                |                                                                  |                                                  |                            | NG1 4HW                                                          | Citizen Housing                    |                            |          |       |  |
|                                |                                                                  |                                                  |                            | Issuing Office Tel                                               | Scales @ A3                        | First Issue Date           | Drawn    | Check |  |
|                                |                                                                  |                                                  | ( 1 )                      | Nottingham 0115 989 7969                                         | 1:200                              | October 2022               | EJ       | RM    |  |
|                                |                                                                  |                                                  |                            | Website                                                          | Job Number _ Dwg. No Revis         | ion [RIBA Stage] - Drawing | g Status |       |  |
| Rev. Date<br>This drawing is c | Description<br>copyright of Halsall Lloyd Partnership & must not | be reproduced unless specifically agreed in writ | Drwn. Check<br>ting. North | www.hlpdesign.com                                                | N1697_2072                         | [3]-PLAN                   | INING    |       |  |