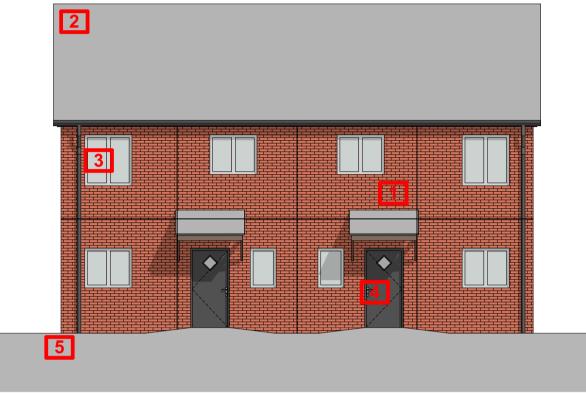

## Forester's Road 3B5P House GIFA - 92.6sqm

Brick Red brick to match surroundings

Concrete roof tile Grey/ brown to match surrounding buildings

**Windows** White uPVC

Side elevation

1:100

Side elevation 1:100

**Composite front door** White uPVC

Rainwater goods Black uPVC

Soffit/ fascia White uPVC

| ffices at :  | Liverpool | &   | Nottingham  |
|--------------|-----------|-----|-------------|
| lalsall I    | loyd F    | Pa  | rtnership   |
| ddress       |           |     |             |
| 3 Fores      | t Road    | Ea  | ast         |
| ost Code     |           |     |             |
| NG1 4HV      | V         |     |             |
| suing Office |           | Tel |             |
| lottingh     | am        | 01  | 15 989 7969 |
| /ebsite      |           |     |             |
| vww.hl       | pdesi     | gr  | n.com       |

Site 005 Forester's Road Housetypes Project Coventry Garages

Drawing Title

| 1/200<br>0 10 20<br>Scale                                                                                                                 | 40m               |                                                                                                                                                                                                                                                                                                                                                                                                   |             |
|-------------------------------------------------------------------------------------------------------------------------------------------|-------------------|---------------------------------------------------------------------------------------------------------------------------------------------------------------------------------------------------------------------------------------------------------------------------------------------------------------------------------------------------------------------------------------------------|-------------|
| Rev. Date Description<br>This drawing is copyright of Halsall Lloyd Partnership & must not be reproduced unless specifically agreed in wr | Drwn. Check North | Offices at:   Liverpool & Nottingham   Drawing Title     Halsall Lloyd Partnership   Site 005 Forester's Road Existing Front Elevation     Address   Project     53 Forest Road East   Coventry Garage Sites     Post Code   Client     NG1 4HW   Scales @ A3     Issuing Office   Tel     Nottingham   0115 989 7969     Website   Job Number_Dwg. NoRevision     WWW.hlpdesign.com   N1697_2070 | Check<br>RM |