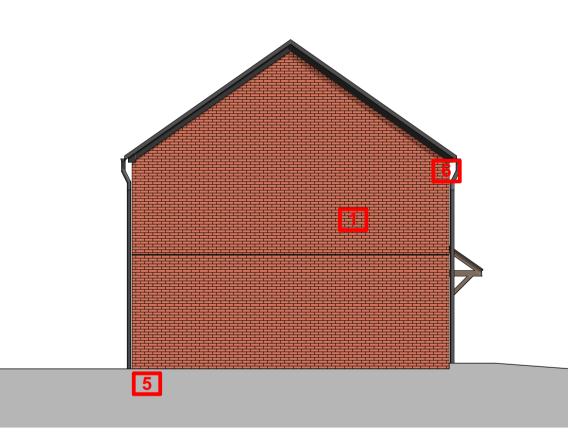

## Forester's Road 3B5P House GIFA - 92.6sqm

Brick Red brick to match surroundings

Concrete roof tile Grey/ brown to match surrounding buildings

**Windows** White uPVC

Side elevation

1:100

Side elevation 1:100